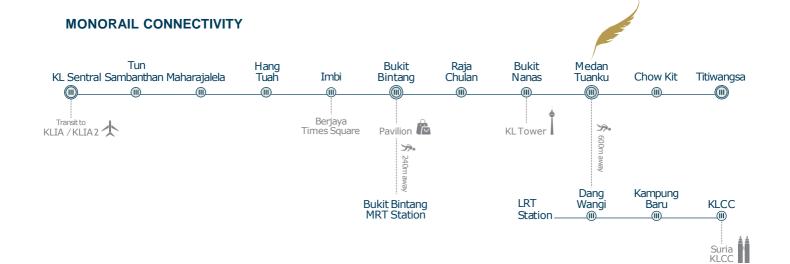

## ABSOLUTE CONNECTIVITY

Quill Residences connects you to all that Kuala Lumpur has to offer through an integrated rail transport system via two major lines: the Monorail and the LRT.