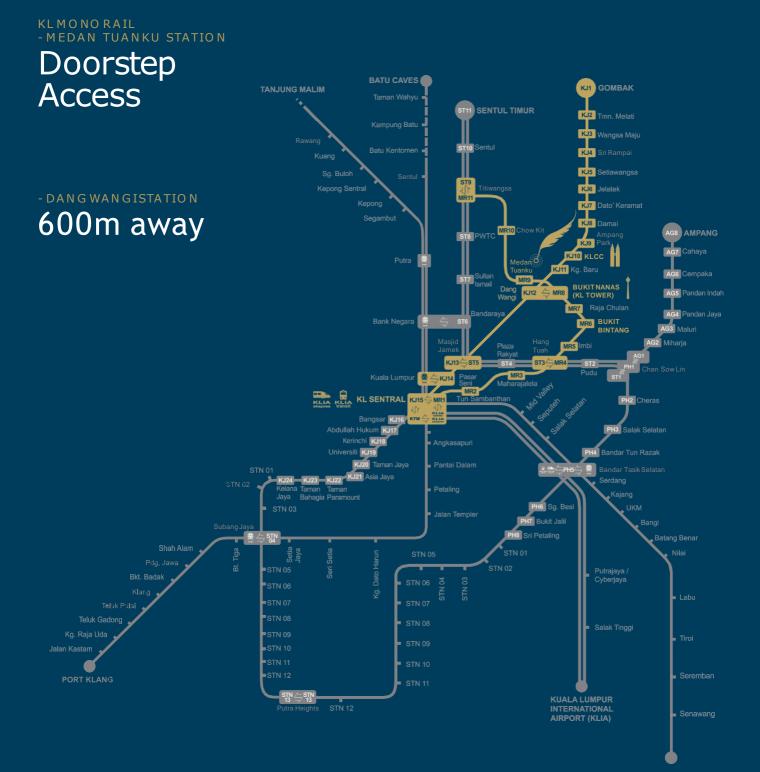

## ABSOLUTE CONNECTIVITY

Quill Residences connects you to all that Kuala Lumpur has to offer through an integrated rail transport system via two major lines: the Monorail and the LRT.